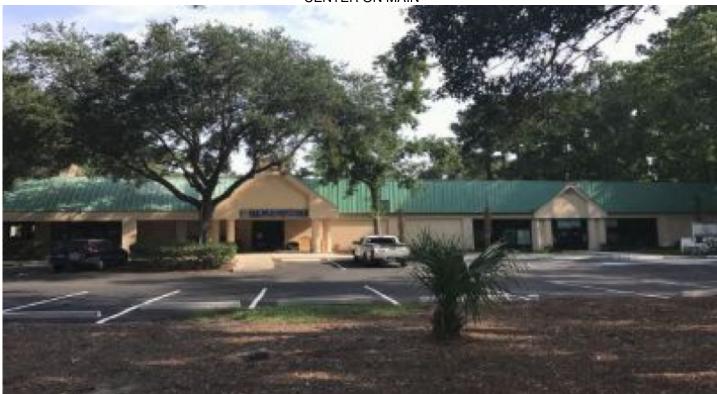

CENTER ON MAIN

**Description:** 

Address: 2600 Main Street

## **2600 MAIN ST**

+/-2,900SF (can subdivide)\$15.00 NNN\$3.90 SF

Retail/ OfficeLocated on Main Street-- Near the circle at the entrance to Hilton Head Plantation

**LOCATION:** 2600 Main Street is centrally located on Hilton Head Island. The location neighbors retail, office, medical and restaurant businesses as well as close proximity to residential developments such as Hilton Head Plantation, Palmetto Hall, and Indigo Run.

**DESCRIPTION:** The remaining +/-2,900 SF is the balance of a 23,000 SF redevelopment consisting of a wide open floor-plan allowing for flexibility in tenants need in layout floor-plan. Tenant Allowance is negotiable on a tenant by tenant basis dependent on tenants needs.